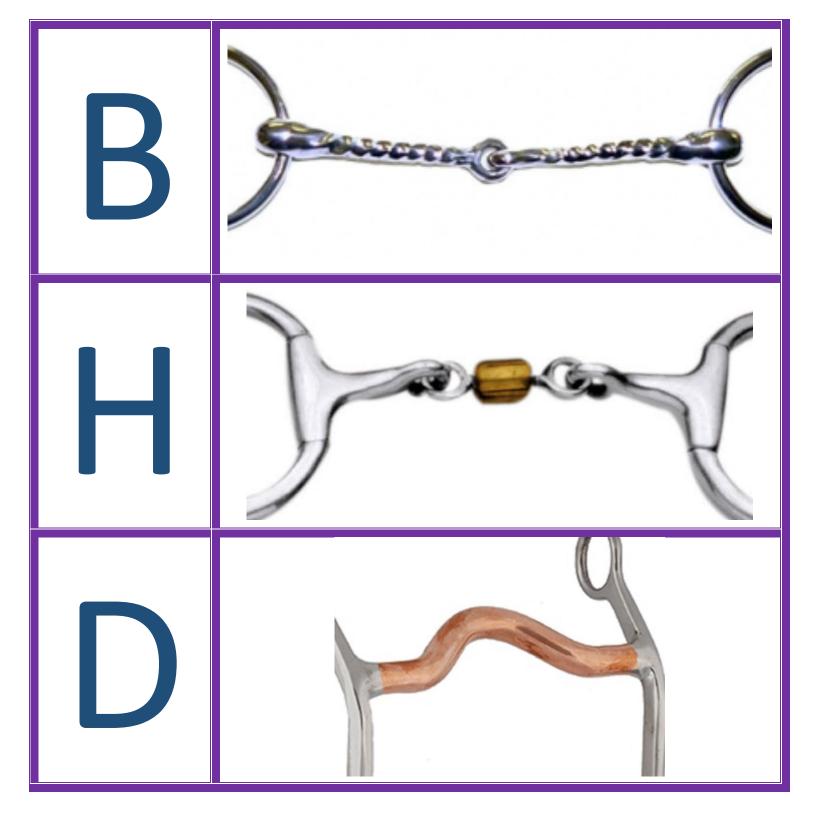

#### **Answers**

| C | Mullen Mouth |
|---|--------------|
| G | Single Joint |
| Α | French Link  |
| J | Oval Link    |
| F | Dr Bristol   |
| Е | Slow Twist   |
| В | Fast Twist   |
| Н | Roller       |
| D | Port         |