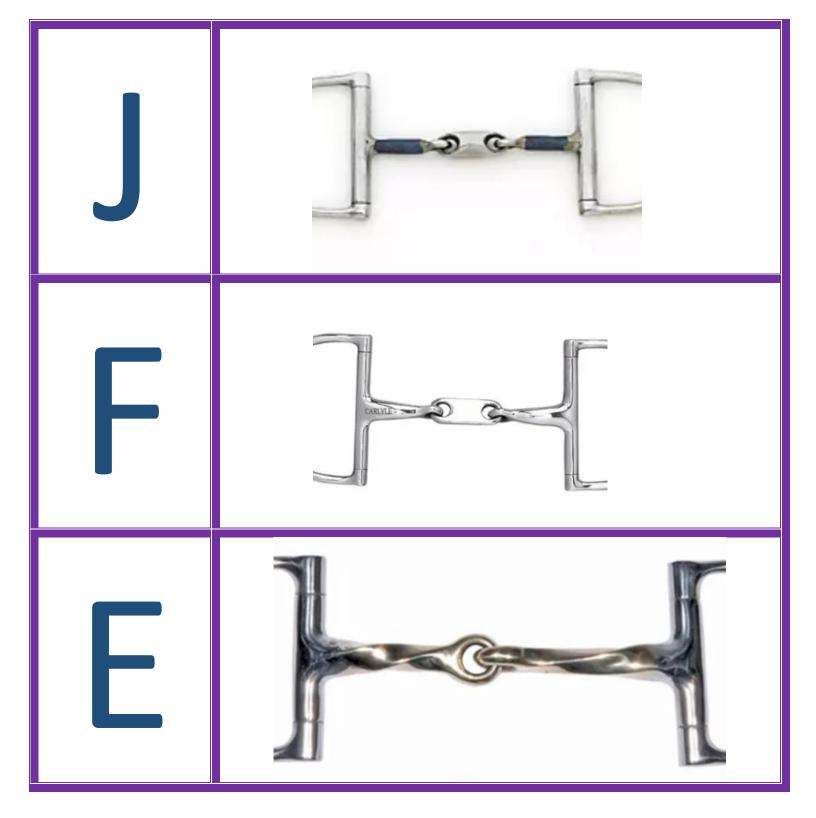

#### **Answers**

| C | Mullen Mouth |
|---|--------------|
| G | Single Joint |
| Α | French Link  |
| J | Oval Link    |
| F | Dr Bristol   |
| Е | Slow Twist   |
| В | Fast Twist   |
| Н | Roller       |
| D | Port         |