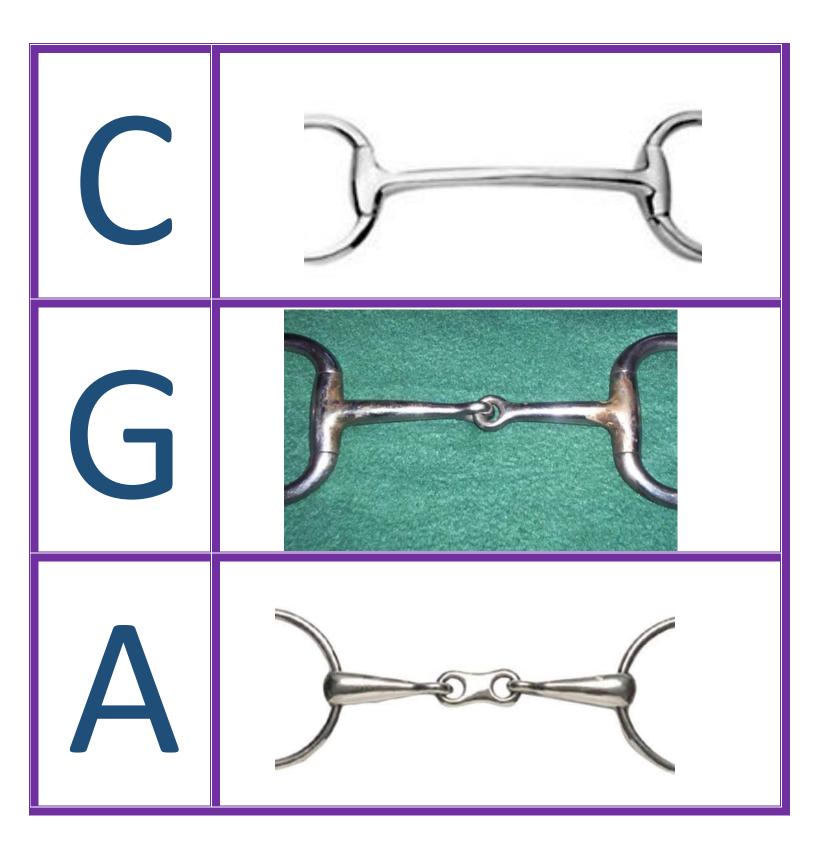

#### **Answers**

| C | Mullen Mouth |
|---|--------------|
| G | Single Joint |
| Α | French Link  |
| J | Oval Link    |
| F | Dr Bristol   |
| Е | Slow Twist   |
| В | Fast Twist   |
| Н | Roller       |
| D | Port         |